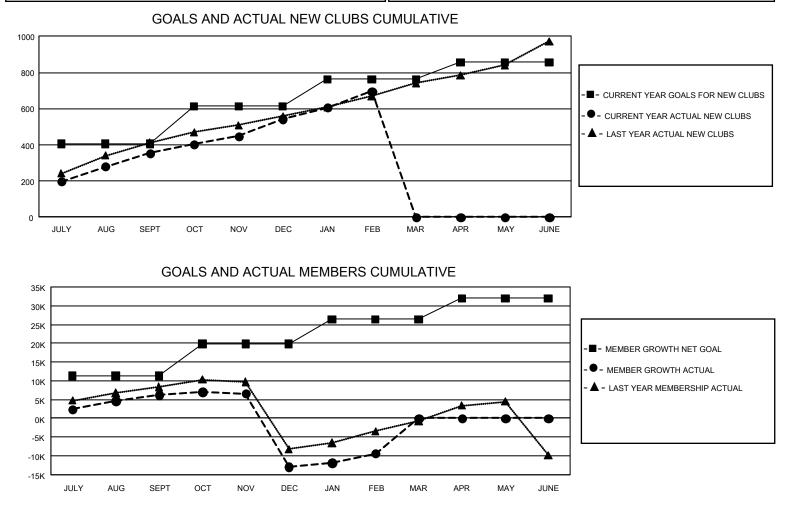

## GAT Constitutional Area 6

REPORT DOES NOT INCLUDE CLUBS IN UNDISTRICTED AREAS.

| Clubs                                                       |                            |                        |                       | Members                                                     |                                      |                                 |                                                    |  |
|-------------------------------------------------------------|----------------------------|------------------------|-----------------------|-------------------------------------------------------------|--------------------------------------|---------------------------------|----------------------------------------------------|--|
| RESULTS FOR 2019-2020                                       |                            |                        |                       | RESULTS FOR 2019-2020                                       |                                      |                                 |                                                    |  |
| QUARTER                                                     | NEW CLUB GOAL              | NEW CLUBS              | DROPPED CLUBS         | QUARTER MEM                                                 | BER GROWTH NET<br>GOAL               | MEMBER GROWTH<br>ACTUAL         | DROPPED<br>MEMBERS ACTUAL<br>(including transfers) |  |
| JULY/AUG/SEPT<br>OCT/NOV/DEC<br>JAN/FEB/MAR<br>APR/MAY/JUNE | 1,215<br>627<br>447<br>282 | 354<br>189<br>153<br>0 | 72<br>498<br>115<br>0 | JULY/AUG/SEPT<br>OCT/NOV/DEC<br>JAN/FEB/MAR<br>APR/MAY/JUNE | 33,993<br>25,620<br>19,596<br>16,632 | 17,780<br>10,794<br>12,163<br>0 | 10,314<br>28,704<br>6,405<br>0                     |  |